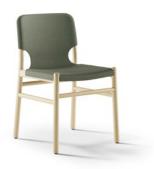

### Xume

The Xume Collection brings a new slant on a time-honoured wooden chair with the introduction of contemporary material, PET. Legs in solid oak, the Cooperative's preferred material, are combined with a smoothlyshaped seat in PET (recyclable and recycled material), thus bringing a remarkable touch of freshness to your surroundings. The chair is particularly comfortable. The Collection's elegant, understated lines enable it to be at home in a multitude of different settings.

#### MATERIALS:

Solid oak construction. Seat in PET felt - 100% recycled on Dark grey FE 39, and Heather grey FE 33 colors, 60% recycled on Forest Green FE66 and Brown FE93 colors. Felt glides.

MADE TO ORDER: Finishes and upholsteries, page 2