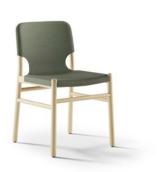

### Xume

The Xume Collection brings a new slant on a time-honoured wooden chair with the introduction of contemporary material, PET. Legs in solid oak, the Cooperative's preferred material, are combined with a smoothlyshaped seat in PET (recyclable and recycled material), thus bringing a remarkable touch of freshness to your surroundings. The chair is particularly comfortable. The Collection's elegant, understated lines enable it to be at home in a multitude of different settings.