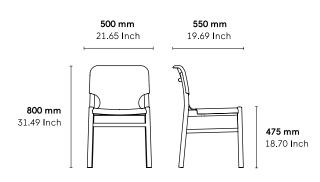

#### DIMENSIONS :

Non contractual document - modifiable without previous notice.