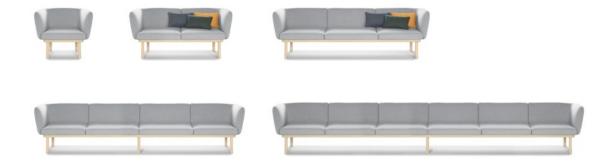

## Egon bench seat

### 6 seats

A one to three-seater bench seat system, or more according to your needs, that can be set up in numerous layouts and so adapt to all areas. The upholstery is held at the ends by curved wooden components.

#### **Benches**

#### Sofas