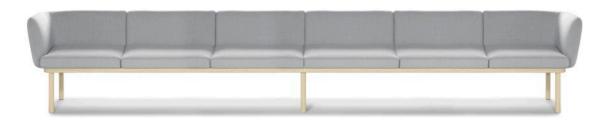

## Egon bench seat

### 6 seats

A one to three-seater bench seat system, or more according to your needs, that can be set up in numerous layouts and so adapt to all areas. The upholstery is held at the ends by curved wooden components.