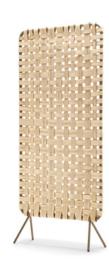

Zumitz

Design by Iratzoki Lizaso

The Zumitz Collection has been developed from a typically rural object that is firmly rooted in the world of work. Woven chestnut wood steals the limelight in these original creations with their distinguished modern touch.

— Home

WEIGHT: 10 kg

MATERIALS:

Metal structure, and woven chesnut wood. Natural finish.

MADE TO ORDER: Finishes page 2

ACCESSORIES: No

ASSEMBLED PRODUCT: Yes
REMOVABLE PRODUCT: No

**CLEANING AND CARE INSTRUCTIONS:** 

# **Zumitz Collection**

ORGANIZATION
Dividers

### Dividers