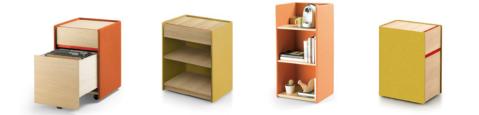

### Landa container Fixed

Landa collection enriches with new accessories such as small containers enabling to tidy up books, files, office supplies... These containers are proposed in different sizes, totally mobile, and could be covered by wool on the outside. We always find the red brush to pass easier cables from inside the desk.

#### CATEGORY:

Storage

ENVIRONMENT: Indoor

#### APLICATIONS:

- CHR
- Public
- Office
- Home

WEIGHT: 22 kg

#### MATERIALS:

Structure beech veneer covered with wool. Drawers: interior beech, exterior oak. Made of roller bearings in total output. Top and shelves: multi-ply oak.

MADE TO ORDER: Finishes page 2

ACCESSORIES: No