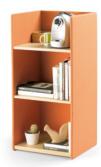

### Landa container Fixed

Landa collection enriches with new accessories such as small containers enabling to tidy up books, files, office supplies... These containers are proposed in different sizes, totally mobile, and could be covered by wool on the outside. We always find the red brush to pass easier cables from inside the desk.

#### CATEGORY:

Storage

ENVIRONMENT: Indoor

#### APLICATIONS:

- CHR
- Public
- Office
- Home

WEIGHT: 22 kg

#### MATERIALS:

Structure beech veneer covered with wool. Drawers: interior beech, exterior oak. Made of roller bearings in total output. Top and shelves: multi-ply oak.

MADE TO ORDER: Finishes page 2

ACCESSORIES: No