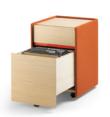

# Landa container

## 2 drawers

Landa collection enriches with new accessories such as small containers enabling to tidy up books, files, office supplies... These containers are proposed in different sizes, totally mobile, and could be covered by wool on the outside. We always find the red brush to pass easier cables from inside the desk.

#### MATERIALS:

Structure beech veneer covered with wool. Drawers: interior beech, exterior oak. Made of roller bearings in total output.

Top and shelves: multi-ply oak.

MADE TO ORDER: Finishes page 2

ACCESSORIES: No