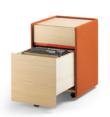

# Landa container

# 2 drawers

Landa collection enriches with new accessories such as small containers enabling to tidy up books, files, office supplies... These containers are proposed in different sizes, totally mobile, and could be covered by wool on the outside. We always find the red brush to pass easier cables from inside the desk.

#### MATERIALS:

Structure beech veneer covered with wool. Drawers: interior beech, exterior oak. Made of roller bearings in total output.

Top and shelves: multi-ply oak.

MADE TO ORDER: Finishes page 2

ACCESSORIES: No