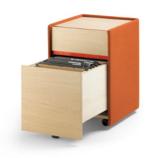

# Landa container

# 2 drawers

Landa collection enriches with new accessories such as small containers enabling to tidy up books, files, office supplies... These containers are proposed in different sizes, totally mobile, and could be covered by wool on the outside. We always find the red brush to pass easier cables from inside the desk.

#### MATERIALS:

Structure beech veneer covered with wool. Drawers: interior beech, exterior oak. Made of roller bearings in total output.

Top and shelves: multi-ply oak.

MADE TO ORDER: Finishes page 2

ACCESSORIES: No