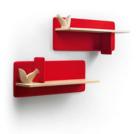

## Landa container

# 1 shelf, 1 drawer

Landa collection enriches with new accessories such as small containers enabling to tidy up books, files, office supplies... These containers are proposed in different sizes, totally mobile, and could be covered by wool on the outside. We always find the red brush to pass easier cables from inside the desk.

### Drawers