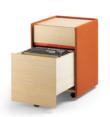

## Landa container

# 1 shelf, 1 drawer

Landa collection enriches with new accessories such as small containers enabling to tidy up books, files, office supplies... These containers are proposed in different sizes, totally mobile, and could be covered by wool on the outside. We always find the red brush to pass easier cables from inside the desk.

### MATERIALS:

Structure beech veneer covered with wool. Drawers: interior beech, exterior oak. Made of roller bearings in total output.

Top and shelves: multi-ply oak.

MADE TO ORDER: Finishes page 2

ACCESSORIES: No