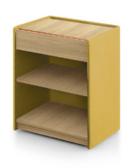

# 1 shelf, 1 drawer

Landa collection enriches with new accessories such as small containers enabling to tidy up books, files, office supplies... These containers are proposed in different sizes, totally mobile, and could be covered by wool on the outside. We always find the red brush to pass easier cables from inside the desk.

### MATERIALS:

Structure beech veneer covered with wool. Drawers: interior beech, exterior oak. Made of roller bearings in total output.

Top and shelves: multi-ply oak.

MADE TO ORDER: Finishes page 2

ACCESSORIES: No