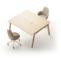

### Heldu bench table

760 x 1600 x 1600 mm

The Heldu range is available to furnish office spaces. Different modules of table surfaces can be joined together to create a variable length platform. Mobile partitions enable workstations to be laid out quickly according to working requirements.

#### MATERIALS:

The Heldu range is available to furnish office spaces. Different modules of table surfaces can be joined together to create a variable length platform. Solid oak construction. Solid oak top (3 ply, 22 mm thickness) Single Cable Passing System located in center. L  $400 \times P$  110  $\times D$  Depth of cable passing system, 85 mm. Bracket cable metal channel under tray - 3 pcs. Protective hat in oak and leather