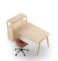

### Heldu bench table

760 x 1600 x 1600 mm

The Heldu range is available to furnish office spaces. Different modules of table surfaces can be joined together to create a variable length platform. Mobile partitions enable workstations to be laid out quickly according to working requirements.

#### MATERIALS:

The Heldu range is available to furnish office spaces. Different modules of table surfaces can be joined together to create a variable length platform. Solid oak construction. Solid oak top (3 ply, 22 mm thickness) Single Cable Passing System located in center. L  $400 \times P$  110  $\times D$  Depth of cable passing system, 85 mm. Bracket cable metal channel under tray - 3 pcs. Protective hat in oak and leather