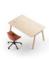

### Heldu bench table

760 x 1600 x 1600 mm

The Heldu range is available to furnish office spaces. Different modules of table surfaces can be joined together to create a variable length platform. Mobile partitions enable workstations to be laid out quickly according to working requirements.

#### MATERIALS:

The Heldu range is available to furnish office spaces. Different modules of table surfaces can be joined together to create a variable length platform. Solid oak construction. Solid oak top (3 ply, 22 mm thickness) Single Cable Passing System located in center. L  $400 \times P$  110  $\times D$  Depth of cable passing system, 85 mm. Bracket cable metal channel under tray - 3 pcs. Protective hat in oak and leather