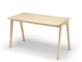

### Heldu bench table

760 x 1600 x 1600 mm

The Heldu range is available to furnish office spaces. Different modules of table surfaces can be joined together to create a variable length platform. Mobile partitions enable workstations to be laid out quickly according to working requirements.

#### MATERIALS:

The Heldu range is available to furnish office spaces. Different modules of table surfaces can be joined together to create a variable length platform. Solid oak construction. Solid oak top (3 ply, 22 mm thickness) Single Cable Passing System located in center. L  $400 \times P$  110  $\times D$  Depth of cable passing system, 85 mm. Bracket cable metal channel under tray - 3 pcs. Protective hat in oak and leather