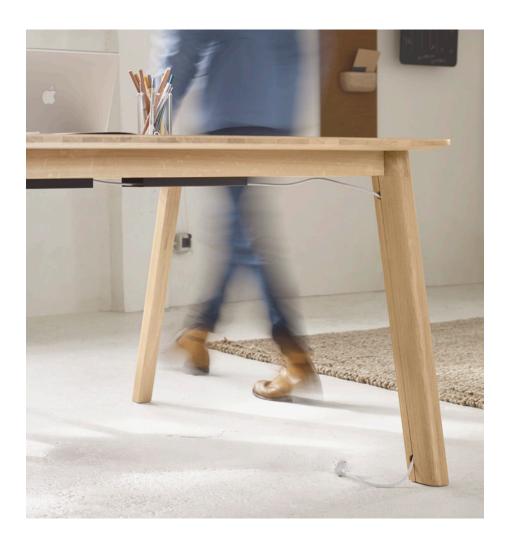

#### MATERIALS:

The Heldu range is available to furnish office spaces. Different modules of table surfaces can be joined together to create a variable length platform. Solid oak construction. Solid oak top (3 ply, 22 mm thickness) Single Cable Passing System located in center. L  $400 \times P$  110  $\times D$  Depth of cable passing system, 85 mm. Bracket cable metal channel under tray - 3 pcs. Protective hat in oak and leather

### Cable pass system

### Hidden system