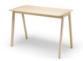

### Heldu bench table

760 x 1600 x 1600 mm

The Heldu range is available to furnish office spaces. Different modules of table surfaces can be joined together to create a variable length platform. Mobile partitions enable workstations to be laid out quickly according to working requirements.

#### MATERIALS:

The Heldu range is available to furnish office spaces. Different modules of table surfaces can be joined together to create a variable length platform. Solid oak construction. Solid oak top (3 ply, 22 mm thickness) Single Cable Passing System located in center. L  $400 \times P$  110  $\times D$  Depth of cable passing system, 85 mm. Bracket cable metal channel under tray - 3 pcs. Protective hat in oak and leather