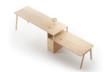

### Heldu bench table

760 x 1600 x 1600 mm

The Heldu range is available to furnish office spaces. Different modules of table surfaces can be joined together to create a variable length platform. Mobile partitions enable workstations to be laid out quickly according to working requirements.

#### MATERIALS:

The Heldu range is available to furnish office spaces. Different modules of table surfaces can be joined together to create a variable length platform. Solid oak construction. Solid oak top (3 ply, 22 mm thickness) Single Cable Passing System located in center. L  $400 \times P$  110  $\times D$  Depth of cable passing system, 85 mm. Bracket cable metal channel under tray - 3 pcs. Protective hat in oak and leather

### Cable pass system

### Hidden system