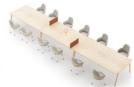

### Heldu bench table

760 x 1600 x 1600 mm

The Heldu range is available to furnish office spaces. Different modules of table surfaces can be joined together to create a variable length platform. Mobile partitions enable workstations to be laid out quickly according to working requirements.

#### MATERIALS:

The Heldu range is available to furnish office spaces. Different modules of table surfaces can be joined together to create a variable length platform. Solid oak construction. Solid oak top (3 ply, 22 mm thickness) Single Cable Passing System located in center. L  $400 \times P$  110  $\times D$  Depth of cable passing system, 85 mm. Bracket cable metal channel under tray - 3 pcs. Protective hat in oak and leather

### Cable pass system