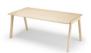

### Heldu bench table

760 x 1600 x 1600 mm

The Heldu range is available to furnish office spaces. Different modules of table surfaces can be joined together to create a variable length platform. Mobile partitions enable workstations to be laid out quickly according to working requirements.

#### MATERIALS:

The Heldu range is available to furnish office spaces. Different modules of table surfaces can be joined together to create a variable length platform. Solid oak construction. Solid oak top (3 ply, 22 mm thickness) Single Cable Passing System located in center. L  $400 \times P$  110  $\times D$  Depth of cable passing system, 85 mm. Bracket cable metal channel under tray - 3 pcs. Protective hat in oak and leather