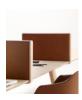

### Heldu bench table

760 x 1600 x 1600 mm

The Heldu range is available to furnish office spaces. Different modules of table surfaces can be joined together to create a variable length platform. Mobile partitions enable workstations to be laid out quickly according to working requirements.

#### MATERIALS:

The Heldu range is available to furnish office spaces. Different modules of table surfaces can be joined together to create a variable length platform. Solid oak construction. Solid oak top (3 ply, 22 mm thickness) Single Cable Passing System located in center. L  $400 \times P$  110  $\times D$  Depth of cable passing system, 85 mm. Bracket cable metal channel under tray - 3 pcs. Protective hat in oak and leather