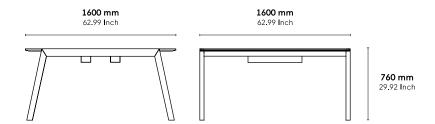

### Heldu bench table

760 x 1600 x 1600 mm

The Heldu range is available to furnish office spaces. Different modules of table surfaces can be joined together to create a variable length platform. Mobile partitions enable workstations to be laid out quickly according to working requirements.

#### MATERIALS:

The Heldu range is available to furnish office spaces. Different modules of table surfaces can be joined together to create a variable length platform. Solid oak construction. Solid oak top (3 ply, 22 mm thickness) Single Cable Passing System located in center. L  $400 \times P$  110  $\times D$  Depth of cable passing system, 85 mm. Bracket cable metal channel under tray - 3 pcs. Protective hat in oak and leather