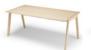

### Heldu bench table

760 x 1600 x 1600 mm

The Heldu range is available to furnish office spaces. Different modules of table surfaces can be joined together to create a variable length platform. Mobile partitions enable workstations to be laid out quickly according to working requirements.

#### MATERIALS:

The Heldu range is available to furnish office spaces. Different modules of table surfaces can be joined together to create a variable length platform. Solid oak construction. Solid oak top (3 ply, 22 mm thickness) Single Cable Passing System located in center. L  $400 \times P$  110  $\times D$  Depth of cable passing system, 85 mm. Bracket cable metal channel under tray - 3 pcs. Protective hat in oak and leather