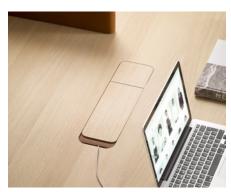

faces can be joined together to create a variable length platform. Solid oak construction. Solid oak top (3 ply, 22 mm thickness) Single Cable Passing System located in center. L  $400 \times P$  110  $\times D$  Depth of cable passing system, 85 mm. Bracket cable metal channel under tray - 3 pcs. Protective hat in oak and leather

MADE TO ORDER: Finishes to be specified.

ACCESSORIES: No

ASSEMBLED PRODUCT: Yes
REMOVABLE PRODUCT: No

#### **CLEANING AND CARE INSTRUCTIONS:**

Dry cloth. To avoid aerosol and spray products with silicone.

#### DOWNLOADS:

3D and 2D files are available at alki.fr - images bank section.

#### **CONFIGURATE YOUR BENCH:**



Non contractual document - modifiable without previous notice.

# Electrification

### Électrification Bachmann

### Cable pass system





### Hidden system



## **Heldu Collection**

SEATING

Chairs Benches Stools

TABLES

Desk Tables
Meeting Tables
Bench Tables
High Working Tables
Dining Tables
High Dining Tables
Low Tables

ORGANIZATION

Storage & Shelving Drawers Dividers Props & Accessories Chairs Stools Benches













**Desk Tables** 

**Meeting Tables** 

**Dining Tables** 

**High Dining Tables** 













**High Working Tables** 















**Bench Tables** 













**Low Tables** 

Storage & Shelving

**Drawers** 













Dividers

**Props & Accessories**