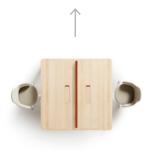

### Heldu bench table

760 x 1600 x 1600 mm

The Heldu range is available to furnish office spaces. Different modules of table surfaces can be joined together to create a variable length platform. Mobile partitions enable workstations to be laid out quickly according to working requirements.

#### MATERIALS:

The Heldu range is available to furnish office spaces. Different modules of table surfaces can be joined together to create a variable length platform. Solid oak construction. Solid oak top (3 ply, 22 mm thickness) Single Cable Passing System located in center. L  $400 \times P$  110  $\times D$  Depth of cable passing system, 85 mm. Bracket cable metal channel under tray - 3 pcs. Protective hat in oak and leather