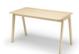

### Heldu bench table

760 x 1600 x 1600 mm

The Heldu range is available to furnish office spaces. Different modules of table surfaces can be joined together to create a variable length platform. Mobile partitions enable workstations to be laid out quickly according to working requirements.

#### MATERIALS:

The Heldu range is available to furnish office spaces. Different modules of table surfaces can be joined together to create a variable length platform. Solid oak construction. Solid oak top (3 ply, 22 mm thickness) Single Cable Passing System located in center. L  $400 \times P$  110  $\times D$  Depth of cable passing system, 85 mm. Bracket cable metal channel under tray - 3 pcs. Protective hat in oak and leather