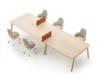

### Heldu bench table

760 x 1600 x 1600 mm

The Heldu range is available to furnish office spaces. Different modules of table surfaces can be joined together to create a variable length platform. Mobile partitions enable workstations to be laid out quickly according to working requirements.

#### MATERIALS:

The Heldu range is available to furnish office spaces. Different modules of table surfaces can be joined together to create a variable length platform. Solid oak construction. Solid oak top (3 ply, 22 mm thickness) Single Cable Passing System located in center. L  $400 \times P$  110  $\times D$  Depth of cable passing system, 85 mm. Bracket cable metal channel under tray - 3 pcs. Protective hat in oak and leather