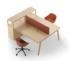

### Heldu bench table

760 x 1600 x 1600 mm

The Heldu range is available to furnish office spaces. Different modules of table surfaces can be joined together to create a variable length platform. Mobile partitions enable workstations to be laid out quickly according to working requirements.

#### MATERIALS:

The Heldu range is available to furnish office spaces. Different modules of table surfaces can be joined together to create a variable length platform. Solid oak construction. Solid oak top (3 ply, 22 mm thickness) Single Cable Passing System located in center. L  $400 \times P$  110  $\times D$  Depth of cable passing system, 85 mm. Bracket cable metal channel under tray - 3 pcs. Protective hat in oak and leather