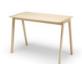

### Heldu bench table

760 x 1600 x 1600 mm

The Heldu range is available to furnish office spaces. Different modules of table surfaces can be joined together to create a variable length platform. Mobile partitions enable workstations to be laid out quickly according to working requirements.

#### MATERIALS:

The Heldu range is available to furnish office spaces. Different modules of table surfaces can be joined together to create a variable length platform. Solid oak construction. Solid oak top (3 ply, 22 mm thickness) Single Cable Passing System located in center. L  $400 \times P$  110  $\times D$  Depth of cable passing system, 85 mm. Bracket cable metal channel under tray - 3 pcs. Protective hat in oak and leather