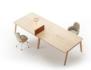

### Heldu bench table

760 x 1600 x 1600 mm

The Heldu range is available to furnish office spaces. Different modules of table surfaces can be joined together to create a variable length platform. Mobile partitions enable workstations to be laid out quickly according to working requirements.

#### MATERIALS:

The Heldu range is available to furnish office spaces. Different modules of table surfaces can be joined together to create a variable length platform. Solid oak construction. Solid oak top (3 ply, 22 mm thickness) Single Cable Passing System located in center. L  $400 \times P$  110  $\times D$  Depth of cable passing system, 85 mm. Bracket cable metal channel under tray - 3 pcs. Protective hat in oak and leather