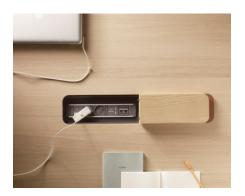

urfaces can be joined together to create a variable length platform. Solid oak construction. Solid oak top (3 ply, 22 mm thickness) Single Cable Passing System located in center. L  $400 \times P$  110  $\times D$  Depth of cable passing system, 85 mm. Bracket cable metal channel under tray - 3 pcs. Protective hat in oak and leather

MADE TO ORDER: Finishes to be specified.

ACCESSORIES: No

ASSEMBLED PRODUCT: Yes
REMOVABLE PRODUCT: No

#### **CLEANING AND CARE INSTRUCTIONS:**

Dry cloth. To avoid aerosol and spray products with silicone.

#### DOWNLOADS:

3D and 2D files are available at alki.fr - images bank section.

#### **CONFIGURATE YOUR BENCH:**



Non contractual document - modifiable without previous notice.

# Electrification

### Électrification Bachmann

### Cable pass system





### Hidden system



## **Heldu Collection**

SEATING

Chairs Benches Stools

TABLES

Desk Tables
Meeting Tables
Bench Tables
High Working Tables
Dining Tables
High Dining Tables
Low Tables

ORGANIZATION

Storage & Shelving Drawers Dividers Props & Accessories Chairs Stools Benches













**Desk Tables** 

**Meeting Tables** 

**Dining Tables** 

**High Dining Tables** 













**High Working Tables** 















**Bench Tables** 













**Low Tables** 

Storage & Shelving

**Drawers** 













Dividers

**Props & Accessories**