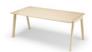

### Heldu bench table

760 x 1600 x 1600 mm

The Heldu range is available to furnish office spaces. Different modules of table surfaces can be joined together to create a variable length platform. Mobile partitions enable workstations to be laid out quickly according to working requirements.

#### MATERIALS:

The Heldu range is available to furnish office spaces. Different modules of table surfaces can be joined together to create a variable length platform. Solid oak construction. Solid oak top (3 ply, 22 mm thickness) Single Cable Passing System located in center. L  $400 \times P$  110  $\times D$  Depth of cable passing system, 85 mm. Bracket cable metal channel under tray - 3 pcs. Protective hat in oak and leather