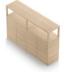

### Heldu bench table

760 x 1600 x 1600 mm

The Heldu range is available to furnish office spaces. Different modules of table surfaces can be joined together to create a variable length platform. Mobile partitions enable workstations to be laid out quickly according to working requirements.

#### MATERIALS:

The Heldu range is available to furnish office spaces. Different modules of table surfaces can be joined together to create a variable length platform. Solid oak construction. Solid oak top (3 ply, 22 mm thickness) Single Cable Passing System located in center. L  $400 \times P$  110  $\times D$  Depth of cable passing system, 85 mm. Bracket cable metal channel under tray - 3 pcs. Protective hat in oak and leather