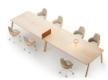

### Heldu bench table

760 x 1600 x 1600 mm

The Heldu range is available to furnish office spaces. Different modules of table surfaces can be joined together to create a variable length platform. Mobile partitions enable workstations to be laid out quickly according to working requirements.

#### MATERIALS:

The Heldu range is available to furnish office spaces. Different modules of table surfaces can be joined together to create a variable length platform. Solid oak construction. Solid oak top (3 ply, 22 mm thickness) Single Cable Passing System located in center. L  $400 \times P$  110  $\times D$  Depth of cable passing system, 85 mm. Bracket cable metal channel under tray - 3 pcs. Protective hat in oak and leather