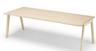

### Heldu bench table

760 x 1600 x 1600 mm

The Heldu range is available to furnish office spaces. Different modules of table surfaces can be joined together to create a variable length platform. Mobile partitions enable workstations to be laid out quickly according to working requirements.

#### MATERIALS:

The Heldu range is available to furnish office spaces. Different modules of table surfaces can be joined together to create a variable length platform. Solid oak construction. Solid oak top (3 ply, 22 mm thickness) Single Cable Passing System located in center. L  $400 \times P$  110  $\times D$  Depth of cable passing system, 85 mm. Bracket cable metal channel under tray - 3 pcs. Protective hat in oak and leather