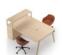

### Heldu bench table

760 x 1600 x 1600 mm

The Heldu range is available to furnish office spaces. Different modules of table surfaces can be joined together to create a variable length platform. Mobile partitions enable workstations to be laid out quickly according to working requirements.

#### MATERIALS:

The Heldu range is available to furnish office spaces. Different modules of table surfaces can be joined together to create a variable length platform. Solid oak construction. Solid oak top (3 ply, 22 mm thickness) Single Cable Passing System located in center. L  $400 \times P$  110  $\times D$  Depth of cable passing system, 85 mm. Bracket cable metal channel under tray - 3 pcs. Protective hat in oak and leather