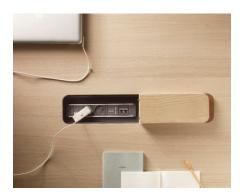

ORY:

Table

**ENVIRONMENT:** 

Indoor

APLICATIONS:

- CHR

PublicOffice

WEIGHT: 39 kg

#### MATERIALS:

Legs in solid oak. Top in 16mm multi-ply + 4 solid mitre-cut edges, oak veneer 2 sides.

MADE TO ORDER: Finishes page 2

ACCESSORIES: No

ASSEMBLED PRODUCT: Yes
REMOVABLE PRODUCT: No

### **CLEANING AND CARE INSTRUCTIONS:**

Dry cloth. To avoid aerosol and spray products with silicone.

#### DOWNLOADS:

3D and 2D files are available at alki.fr – images bank section.

### **DIMENSIONS:**



Non contractual document - modifiable without previous notice.

# **Finishes**

### Wood







Ash Grey Oak



Tourbe Oak



Carbon Oak



Walnut Stained Oak



White Stained Oak



Green 21 Oak Stain



Orange 19 Oak Stain

# Electrification

## **Electrification Bachmann**

## Cable pass system





## **Laia Collection**

SEATING

Chairs Working Chairs Meeting Chairs Benches Stools

TABLES

Desk Tables Meeting Tables High Working Tables Dining Tables High Dining Tables Low Tables