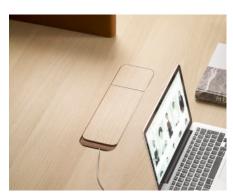

Y:

Table

**ENVIRONMENT:** 

Indoor

APLICATIONS:

- CHR

PublicOffice

WEIGHT: 39 kg

#### MATERIALS:

Legs in solid oak. Top in 16mm multi-ply + 4 solid mitre-cut edges, oak veneer 2 sides.

MADE TO ORDER: Finishes page 2

ACCESSORIES: No

ASSEMBLED PRODUCT: Yes
REMOVABLE PRODUCT: No

### **CLEANING AND CARE INSTRUCTIONS:**

Dry cloth. To avoid aerosol and spray products with silicone.

#### DOWNLOADS:

3D and 2D files are available at alki.fr – images bank section.

### **DIMENSIONS:**



Non contractual document - modifiable without previous notice.

# **Finishes**

### Wood







Ash Grey Oak



Tourbe Oak



Carbon Oak



Walnut Stained Oak



White Stained Oak



Green 21 Oak Stain



Orange 19 Oak Stain

# Electrification

## **Electrification Bachmann**

## Cable pass system





## **Laia Collection**

SEATING

Chairs Working Chairs Meeting Chairs Benches Stools

TABLES

Desk Tables Meeting Tables High Working Tables Dining Tables High Dining Tables Low Tables