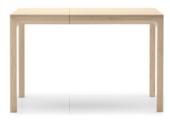

## **Laia high** 900 x 1300 x 1300 mm

The Laia table is also available in high version. With a solid oak construction, it is perfect to have a breakfast or to snack throughout the day.

CATEGORY:

Table

**ENVIRONMENT:** 

#### MATERIALS:

Legs in solid oak. Top in 16mm multi-ply + 4 solid mitre-cut edges, oak veneer 2 sides.

MADE TO ORDER: Finishes page 2

ACCESSORIES: No

ASSEMBLED PRODUCT: Yes
REMOVABLE PRODUCT: No