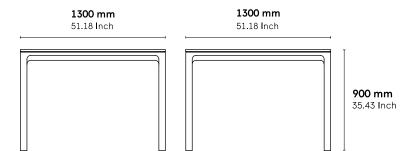

## **Laia high** 900 x 1300 x 1300 mm

The Laia table is also available in high version. With a solid oak construction, it is perfect to have a breakfast or to snack throughout the day.

CATEGORY:

Table

**ENVIRONMENT:** 

### **DIMENSIONS:**

Non contractual document - modifiable without previous notice.