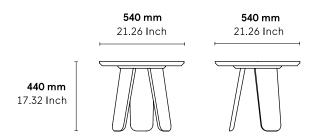

## Triku Coffee Table

440 x 540 x 540 mm

The Triku coffee table has a solid oak construction. Available in three different sizes, these coffee tables have been thought out to form a set or stand alone.

CATEGORY:

#### **DIMENSIONS:**

Non contractual document - modifiable without previous notice.