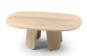

## Triku Coffee Table

440 x 540 x 540 mm

The Triku coffee table has a solid oak construction. Available in three different sizes, these coffee tables have been thought out to form a set or stand alone.

CATEGORY:

Low table

**ENVIRONMENT:** 

Indoor

**APLICATIONS:** 

— CHR

— Public

- Office

WEIGHT: 9 kg

#### MATERIALS:

Solid oak construction, this coffee table have been thoughh out to form a set or stand alone.

MADE TO ORDER: Finishes page 2

ACCESSORIES: No

ASSEMBLED PRODUCT: Yes
REMOVABLE PRODUCT: No

#### **DIMENSIONS:**

Non contractual document - modifiable without previous notice.