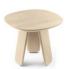

## Triku Coffee Table

440 x 540 x 540 mm

The Triku coffee table has a solid oak construction. Available in three different sizes, these coffee tables have been thought out to form a set or stand alone.

CATEGORY:

Low table

**ENVIRONMENT:** 

Indoor

**APLICATIONS:** 

— CHR

— Public

- Office

WEIGHT: 9 kg

#### MATERIALS:

Solid oak construction, this coffee table have been thoughh out to form a set or stand alone.

MADE TO ORDER: Finishes page 2

ACCESSORIES: No

ASSEMBLED PRODUCT: Yes
REMOVABLE PRODUCT: No

#### **DIMENSIONS:**

Non contractual document - modifiable without previous notice.