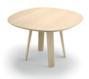

## Triku Coffee Table

440 x 540 x 540 mm

The Triku coffee table has a solid oak construction. Available in three different sizes, these coffee tables have been thought out to form a set or stand alone.

CATEGORY:

Low table

**ENVIRONMENT:** 

Indoor

**APLICATIONS:** 

— CHR

— Public

- Office

WEIGHT: 9 kg

#### MATERIALS:

Solid oak construction, this coffee table have been thoughh out to form a set or stand alone.

MADE TO ORDER: Finishes page 2

ACCESSORIES: No

ASSEMBLED PRODUCT: Yes
REMOVABLE PRODUCT: No