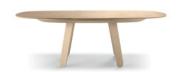

## Triku Coffee Table

440 x 540 x 540 mm

The Triku coffee table has a solid oak construction. Available in three different sizes, these coffee tables have been thought out to form a set or stand alone.

CATEGORY:

Low table

**ENVIRONMENT:** 

Indoor

**APLICATIONS:** 

— CHR

— Public

- Office

WEIGHT: 9 kg

#### MATERIALS:

Solid oak construction, this coffee table have been thoughh out to form a set or stand alone.

MADE TO ORDER: Finishes page 2

ACCESSORIES: No

ASSEMBLED PRODUCT: Yes
REMOVABLE PRODUCT: No