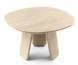

## Triku Coffee Table

440 x 540 x 540 mm

The Triku coffee table has a solid oak construction. Available in three different sizes, these coffee tables have been thought out to form a set or stand alone.

CATEGORY:

Low table

**ENVIRONMENT:** 

Indoor

**APLICATIONS:** 

— CHR

— Public

- Office

WEIGHT: 9 kg

#### MATERIALS:

Solid oak construction, this coffee table have been thoughh out to form a set or stand alone.

MADE TO ORDER: Finishes page 2

ACCESSORIES: No

ASSEMBLED PRODUCT: Yes
REMOVABLE PRODUCT: No

#### **DIMENSIONS:**

Non contractual document - modifiable without previous notice.