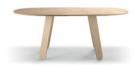

## Triku Coffee Table

440 x 540 x 540 mm

The Triku coffee table has a solid oak construction. Available in three different sizes, these coffee tables have been thought out to form a set or stand alone.

CATEGORY:

Low table

**ENVIRONMENT:** 

Indoor

**APLICATIONS:** 

— CHR

— Public

- Office

WEIGHT: 9 kg

#### MATERIALS:

Solid oak construction, this coffee table have been thoughh out to form a set or stand alone.

MADE TO ORDER: Finishes page 2

ACCESSORIES: No

ASSEMBLED PRODUCT: Yes
REMOVABLE PRODUCT: No