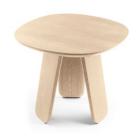

## Triku Coffee Table

440 x 540 x 540 mm

The Triku coffee table has a solid oak construction. Available in three different sizes, these coffee tables have been thought out to form a set or stand alone.

CATEGORY:

Low table

**ENVIRONMENT:** 

Indoor

**APLICATIONS:** 

— CHR

— Public

- Office

WEIGHT: 9 kg

#### MATERIALS:

Solid oak construction, this coffee table have been thoughh out to form a set or stand alone.

MADE TO ORDER: Finishes page 2

ACCESSORIES: No

ASSEMBLED PRODUCT: Yes
REMOVABLE PRODUCT: No