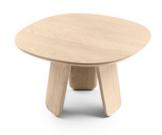

## Triku Coffee Table

380 x 650 x 650 mm

The Triku coffee table has a solid oak construction. Available in three different sizes, these coffee tables have been thought out to form a set or stand alone.

#### MATERIALS:

Solid oak construction, this coffee table have been thoughh out to form a set or stand alone.

MADE TO ORDER: Finishes page 2

ACCESSORIES: No

ASSEMBLED PRODUCT: Yes
REMOVABLE PRODUCT: No