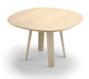

## Triku Coffee Table

380 x 650 x 650 mm

The Triku coffee table has a solid oak construction. Available in three different sizes, these coffee tables have been thought out to form a set or stand alone.

#### MATERIALS:

Solid oak construction, this coffee table have been thoughh out to form a set or stand alone.

MADE TO ORDER: Finishes page 2

ACCESSORIES: No

ASSEMBLED PRODUCT: Yes
REMOVABLE PRODUCT: No