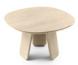

## Triku Coffee Table

380 x 650 x 650 mm

The Triku coffee table has a solid oak construction. Available in three different sizes, these coffee tables have been thought out to form a set or stand alone.

#### MATERIALS:

Solid oak construction, this coffee table have been thoughh out to form a set or stand alone.

MADE TO ORDER: Finishes page 2

ACCESSORIES: No

ASSEMBLED PRODUCT: Yes
REMOVABLE PRODUCT: No