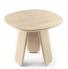

## Triku Coffee Table

380 x 650 x 650 mm

The Triku coffee table has a solid oak construction. Available in three different sizes, these coffee tables have been thought out to form a set or stand alone.

#### MATERIALS:

Solid oak construction, this coffee table have been thoughh out to form a set or stand alone.

MADE TO ORDER: Finishes page 2

ACCESSORIES: No

ASSEMBLED PRODUCT: Yes
REMOVABLE PRODUCT: No