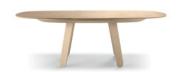

## Triku Coffee Table

380 x 650 x 650 mm

The Triku coffee table has a solid oak construction. Available in three different sizes, these coffee tables have been thought out to form a set or stand alone.

#### MATERIALS:

Solid oak construction, this coffee table have been thoughh out to form a set or stand alone.

MADE TO ORDER: Finishes page 2

ACCESSORIES: No

ASSEMBLED PRODUCT: Yes
REMOVABLE PRODUCT: No