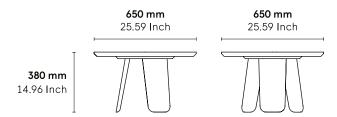

## Triku Coffee Table

380 x 650 x 650 mm

The Triku coffee table has a solid oak construction. Available in three different sizes, these coffee tables have been thought out to form a set or stand alone.

#### **DIMENSIONS:**

Non contractual document - modifiable without previous notice.