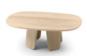

## Triku Coffee Table

380 x 650 x 650 mm

The Triku coffee table has a solid oak construction. Available in three different sizes, these coffee tables have been thought out to form a set or stand alone.

#### MATERIALS:

Solid oak construction, this coffee table have been thoughh out to form a set or stand alone.

MADE TO ORDER: Finishes page 2

ACCESSORIES: No

ASSEMBLED PRODUCT: Yes
REMOVABLE PRODUCT: No