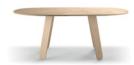

## Triku Coffee Table

380 x 650 x 650 mm

The Triku coffee table has a solid oak construction. Available in three different sizes, these coffee tables have been thought out to form a set or stand alone.

#### MATERIALS:

Solid oak construction, this coffee table have been thoughh out to form a set or stand alone.

MADE TO ORDER: Finishes page 2

ACCESSORIES: No

ASSEMBLED PRODUCT: Yes
REMOVABLE PRODUCT: No