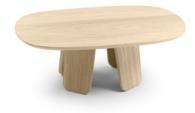

## Triku Coffee Table

340 x 900 x 550 mm

### The Triku coffee table has a solid oak construction. Available in three different sizes, these coffee tables have been thought out to form a set or stand alone.

CATEGORY:

Low table

ENVIRONMENT: Indoor

#### MATERIALS:

Solid oak construction, this coffee table have been thought out to form a set or stand alone.

MADE TO ORDER: Finishes page 2

ACCESSORIES: No

ASSEMBLED PRODUCT: Yes

**REMOVABLE PRODUCT:** No