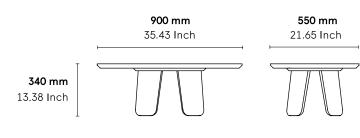

## Triku Coffee Table

340 x 900 x 550 mm

#### DIMENSIONS :

Non contractual document - modifiable without previous notice.