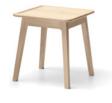

### Laia coffee table small

The Laia collection is also completed by a coffee table that can easily find its place in an house, an hotel or in a restaurant terrace. The top and the structure of this table are in solid oak. Available in two heights.