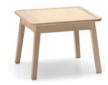

The Laia collection is also completed by a coffee table that can easily find its place in an house, an hotel or in a restaurant terrace. The top and the structure of this table are in solid oak. Available in two heights.

CATEGORY:

Table

**ENVIRONMENT:** 

Indoor

APLICATIONS:

- CHR

— Public

OfficeHome