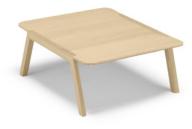

## Heldu coffee table

The Heldu collection is also completed by a coffee table that can easily find its place in an house, an hotel or in a restaurant terrace. The top and the structure of this table are in oak. Available in two length.