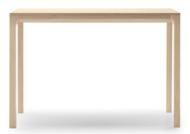

# Laia high

## 1080 x 1600 x 700 mm

The Laia table is also available in high version. With a solid oak construction, it is perfect to have a breakfast or to snack throughout the day.

CATEGORY:

Table

**ENVIRONMENT:** 

#### MATERIALS:

Legs in solid oak. Top in 16mm multi-ply + 4 solid mitre-cut edges, oak veneer 2 sides.

MADE TO ORDER: Finishes to be specified.

ACCESSORIES: No

ASSEMBLED PRODUCT: Yes
REMOVABLE PRODUCT: No