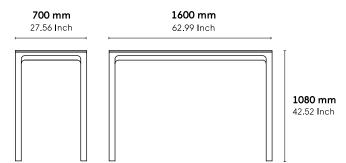

# Laia high

## 1080 x 1600 x 700 mm

The Laia table is also available in high version. With a solid oak construction, it is perfect to have a breakfast or to snack throughout the day.

CATEGORY:

Table

**ENVIRONMENT:** 

### **DIMENSIONS:**

Non contractual document - modifiable without previous notice.