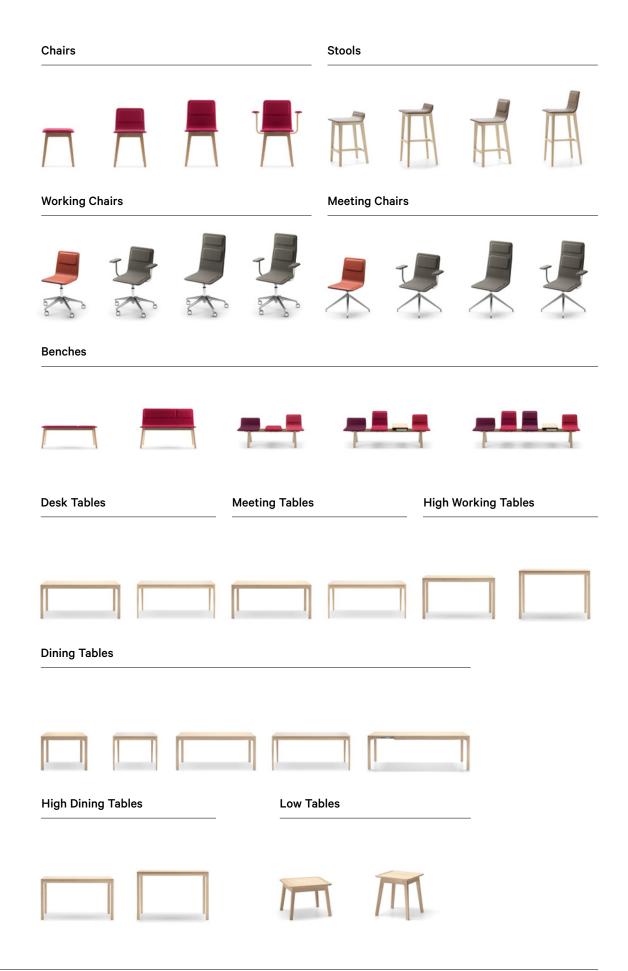

# **Laia Collection**

SEATING

Chairs Working Chairs Meeting Chairs Benches Stools

TABLES

Desk Tables Meeting Tables High Working Tables Dining Tables High Dining Tables Low Tables