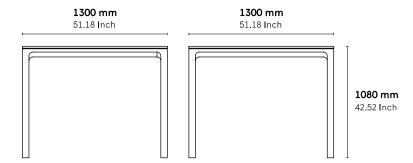

# Laia high

1080 x 1300 x 1300 mm

The Laia table is also available in high version. With a solid oak construction, it is perfect to have a breakfast or to snack throughout the day.

CATEGORY:

Table

**ENVIRONMENT:** 

## **DIMENSIONS:**

Non contractual document - modifiable without previous notice.