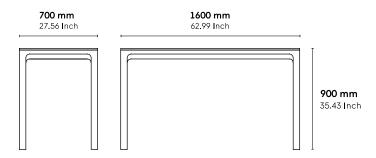

# **Laia high** 900 x 1600 x 700 mm

The Laia table is also available in high version. With a solid oak construction, it is perfect to have a breakfast or to snack throughout the day.

CATEGORY:

Table

**ENVIRONMENT:** 

## **DIMENSIONS:**

Non contractual document - modifiable without previous notice.