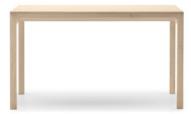

# **Laia high** 900 x 1600 x 700 mm

The Laia table is also available in high version. With a solid oak construction, it is perfect to have a breakfast or to snack throughout the day.

CATEGORY:

Table

**ENVIRONMENT:** 

#### MATERIALS:

Legs in solid oak. Top in 16mm multi-ply + 4 solid mitre-cut edges, oak veneer 2 sides.

MADE TO ORDER: Finishes to be specified.

ACCESSORIES: No

ASSEMBLED PRODUCT: Yes
REMOVABLE PRODUCT: No