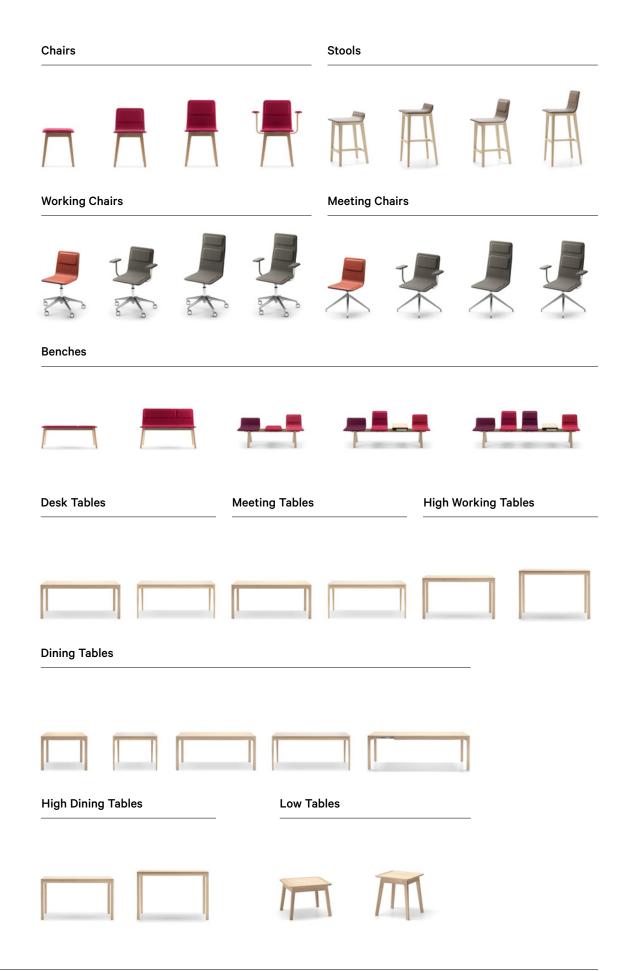

## **Laia Collection**

SEATING

Chairs Working Chairs Meeting Chairs Benches Stools

TABLES

Desk Tables Meeting Tables High Working Tables Dining Tables High Dining Tables Low Tables