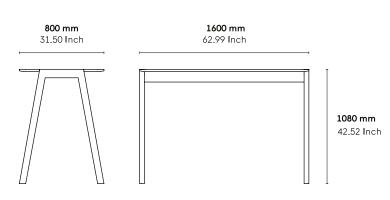

# Heldu High table

1080 x 1600 x 800 mm

#### DIMENSIONS :

Non contractual document - modifiable without previous notice.