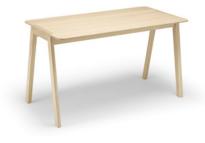

# Heldu High table

1080 x 1600 x 800 mm

### The Heldu table is also available in high version. With a solid oak construction, it is perfect to have a breakfast or to snack throughout the day.