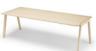

## Heldu High table

900 x 1600 x 800 mm

The Heldu table is also available in high version. With a solid oak construction, it is perfect to have a breakfast or to snack throughout the day.

**CATEGORY:** 

High table

**ENVIRONMENT:** 

Indoor

**APLICATIONS:** 

-CHR

PublicOffice

**WEIGHT:** 40,4 kg

MATERIALS:

Solid oak construction. Solid oak top (3 ply, 22 mm thickness) or laminate top.