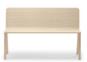

## Heldu High table

900 x 1600 x 800 mm

The Heldu table is also available in high version. With a solid oak construction, it is perfect to have a breakfast or to snack throughout the day.

**CATEGORY:** 

High table

**ENVIRONMENT:** 

Indoor

**APLICATIONS:** 

-CHR

PublicOffice

**WEIGHT:** 40,4 kg

MATERIALS:

Solid oak construction. Solid oak top (3 ply, 22 mm thickness) or laminate top.

MADE TO ORDER: Finishes to be specified.

ACCESSORIES: No

ASSEMBLED PRODUCT: Yes REMOVABLE PRODUCT: No

**CLEANING AND CARE INSTRUCTIONS:** 

Dry cloth. To avoid aerosol and spray products with silicone.

DOWNLOADS: