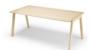

## Heldu High table

900 x 1600 x 800 mm

The Heldu table is also available in high version. With a solid oak construction, it is perfect to have a breakfast or to snack throughout the day.

**CATEGORY:** 

High table

**ENVIRONMENT:** 

Indoor

**APLICATIONS:** 

-CHR

PublicOffice

**WEIGHT:** 40,4 kg

MATERIALS:

Solid oak construction. Solid oak top (3 ply, 22 mm thickness) or laminate top.