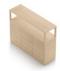

## Heldu High table

900 x 1600 x 800 mm

The Heldu table is also available in high version. With a solid oak construction, it is perfect to have a breakfast or to snack throughout the day.

**CATEGORY:** 

High table

**ENVIRONMENT:** 

Indoor

**APLICATIONS:** 

-CHR

PublicOffice

**WEIGHT:** 40,4 kg

MATERIALS:

Solid oak construction. Solid oak top (3 ply, 22 mm thickness) or laminate top.