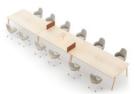

## Heldu High table

900 x 1600 x 800 mm

The Heldu table is also available in high version. With a solid oak construction, it is perfect to have a breakfast or to snack throughout the day.

**CATEGORY:** 

High table

**ENVIRONMENT:** 

Indoor

**APLICATIONS:** 

-CHR

PublicOffice

**WEIGHT:** 40,4 kg

MATERIALS:

Solid oak construction. Solid oak top (3 ply, 22 mm thickness) or laminate top.