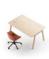

## Heldu High table

900 x 1600 x 800 mm

The Heldu table is also available in high version. With a solid oak construction, it is perfect to have a breakfast or to snack throughout the day.

**CATEGORY:** 

High table

**ENVIRONMENT:** 

Indoor

**APLICATIONS:** 

-CHR

PublicOffice

**WEIGHT:** 40,4 kg

MATERIALS:

Solid oak construction. Solid oak top (3 ply, 22 mm thickness) or laminate top.