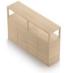

## Heldu High table

900 x 1600 x 800 mm

The Heldu table is also available in high version. With a solid oak construction, it is perfect to have a breakfast or to snack throughout the day.

**CATEGORY:** 

High table

**ENVIRONMENT:** 

Indoor

**APLICATIONS:** 

-CHR

PublicOffice

**WEIGHT:** 40,4 kg

MATERIALS:

Solid oak construction. Solid oak top (3 ply, 22 mm thickness) or laminate top.