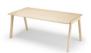

## Heldu High table

900 x 1600 x 800 mm

The Heldu table is also available in high version. With a solid oak construction, it is perfect to have a breakfast or to snack throughout the day.

**CATEGORY:** 

High table

**ENVIRONMENT:** 

Indoor

**APLICATIONS:** 

-CHR

PublicOffice

**WEIGHT:** 40,4 kg

MATERIALS:

Solid oak construction. Solid oak top (3 ply, 22 mm thickness) or laminate top.