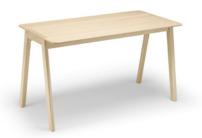

## Heldu High table

900 x 1600 x 800 mm

The Heldu table is also available in high version. With a solid oak construction, it is perfect to have a breakfast or to snack throughout the day.

**CATEGORY:** 

High table

**ENVIRONMENT:** 

Indoor

**APLICATIONS:** 

-CHR

PublicOffice

**WEIGHT:** 40,4 kg

MATERIALS:

Solid oak construction. Solid oak top (3 ply, 22 mm thickness) or laminate top.