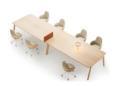

## Heldu High table

900 x 1600 x 800 mm

The Heldu table is also available in high version. With a solid oak construction, it is perfect to have a breakfast or to snack throughout the day.

**CATEGORY:** 

High table

**ENVIRONMENT:** 

Indoor

**APLICATIONS:** 

-CHR

PublicOffice

**WEIGHT:** 40,4 kg

MATERIALS:

Solid oak construction. Solid oak top (3 ply, 22 mm thickness) or laminate top.