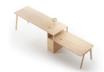

## Heldu High table

900 x 1600 x 800 mm

The Heldu table is also available in high version. With a solid oak construction, it is perfect to have a breakfast or to snack throughout the day.

**CATEGORY:** 

High table

**ENVIRONMENT:** 

Indoor

**APLICATIONS:** 

-CHR

PublicOffice

**WEIGHT:** 40,4 kg

MATERIALS:

Solid oak construction. Solid oak top (3 ply, 22 mm thickness) or laminate top.