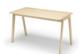

## Heldu High table

900 x 1600 x 800 mm

The Heldu table is also available in high version. With a solid oak construction, it is perfect to have a breakfast or to snack throughout the day.

**CATEGORY:** 

High table

**ENVIRONMENT:** 

Indoor

**APLICATIONS:** 

-CHR

PublicOffice

**WEIGHT:** 40,4 kg

MATERIALS:

Solid oak construction. Solid oak top (3 ply, 22 mm thickness) or laminate top.