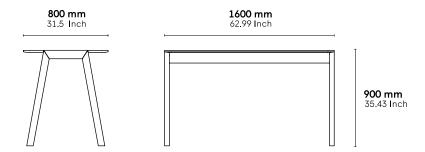

## Heldu High table

900 x 1600 x 800 mm

The Heldu table is also available in high version. With a solid oak construction, it is perfect to have a breakfast or to snack throughout the day.

**CATEGORY:** 

High table

## **DIMENSIONS:**

Non contractual document - modifiable without previous notice.