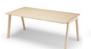

## Heldu High table

900 x 1600 x 800 mm

The Heldu table is also available in high version. With a solid oak construction, it is perfect to have a breakfast or to snack throughout the day.

**CATEGORY:** 

High table

**ENVIRONMENT:** 

Indoor

**APLICATIONS:** 

-CHR

PublicOffice

**WEIGHT:** 40,4 kg

MATERIALS:

Solid oak construction. Solid oak top (3 ply, 22 mm thickness) or laminate top.