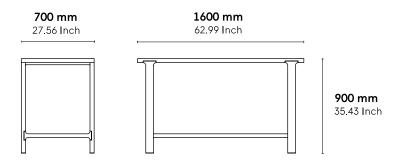

# **Emea High Table**

900 x 1600 x 700 mm

As for the rectangular and bistrot tables there are two heights (900mm and 1080mm). All of these can be finished in natural oak or stained.

CATEGORY:

Table

**ENVIRONMENT:** 

### DIMENSIONS:

Non contractual document - modifiable without previous notice.