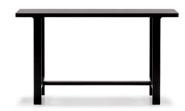

# **Emea High Table**

900 x 1600 x 700 mm

As for the rectangular and bistrot tables there are two heights (900mm and 1080mm). All of these can be finished in natural oak or stained.

CATEGORY:

Table

**ENVIRONMENT:** 