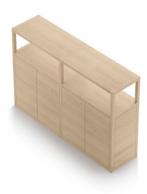

# Heldu Storage 4 doors

Among other possibilities, the Heldu desk collection offers several storage devices made of oak: mobile containers available with drawers and folders storage, as well as a furniture system whose ingenious design allows it to integrate with Heldu office desk

CATEGORY: Storage

ENVIRONMENT: Indoor

APLICATIONS:

- $-\,\mathrm{CHR}$
- Public
- Office

WEIGHT: 55 kg

#### MATERIALS:

Plywood structure , oak veneer. Doors and pannels : oak veneer/ particle board. Inside shelve.

MADE TO ORDER: Finishes page 2

ACCESSORIES: No

ASSEMBLED PRODUCT: No

**REMOVABLE PRODUCT:** No