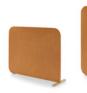

# Heldu Storage 3 doors

Among other possibilities, the Heldu desk collection offers several storage devices made of oak: mobile containers available with drawers and folders storage, as well as a furniture system whose ingenious design allows it to integrate with Heldu office desk

CATEGORY:

Storage

**ENVIRONMENT:** 

Indoor

**APLICATIONS:** 

— CHR

— Public

— Office

WEIGHT: 30 kg

#### MATERIALS:

Plywood structure, oak veneer. Doors and pannels: oak veneer/ particle board. Inside shelve.

MADE TO ORDER: Finishes page 2

ACCESSORIES: No

ASSEMBLED PRODUCT: No REMOVABLE PRODUCT: No