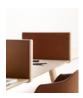

# Heldu Storage 3 doors

Among other possibilities, the Heldu desk collection offers several storage devices made of oak: mobile containers available with drawers and folders storage, as well as a furniture system whose ingenious design allows it to integrate with Heldu office desk

CATEGORY:

Storage

**ENVIRONMENT:** 

Indoor

**APLICATIONS:** 

— CHR

— Public

— Office

WEIGHT: 30 kg

#### MATERIALS:

Plywood structure, oak veneer. Doors and pannels: oak veneer/ particle board. Inside shelve.

MADE TO ORDER: Finishes page 2

ACCESSORIES: No

ASSEMBLED PRODUCT: No REMOVABLE PRODUCT: No