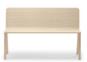

# Heldu Storage 3 doors

Among other possibilities, the Heldu desk collection offers several storage devices made of oak: mobile containers available with drawers and folders storage, as well as a furniture system whose ingenious design allows it to integrate with Heldu office desk

CATEGORY:

Storage

**ENVIRONMENT:** 

Indoor

**APLICATIONS:** 

— CHR

— Public

— Office

WEIGHT: 30 kg

#### MATERIALS:

Plywood structure, oak veneer. Doors and pannels: oak veneer/ particle board. Inside shelve.

MADE TO ORDER: Finishes page 2

ACCESSORIES: No

ASSEMBLED PRODUCT: No REMOVABLE PRODUCT: No