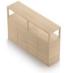

# Heldu Storage 3 doors

Among other possibilities, the Heldu desk collection offers several storage devices made of oak: mobile containers available with drawers and folders storage, as well as a furniture system whose ingenious design allows it to integrate with Heldu office desk

CATEGORY:

Storage

**ENVIRONMENT:** 

Indoor

**APLICATIONS:** 

— CHR

— Public

— Office

WEIGHT: 30 kg

#### MATERIALS:

Plywood structure, oak veneer. Doors and pannels: oak veneer/ particle board. Inside shelve.

MADE TO ORDER: Finishes page 2

ACCESSORIES: No

ASSEMBLED PRODUCT: No REMOVABLE PRODUCT: No