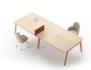

# Heldu Storage 3 doors

Among other possibilities, the Heldu desk collection offers several storage devices made of oak: mobile containers available with drawers and folders storage, as well as a furniture system whose ingenious design allows it to integrate with Heldu office desk

#### MATERIALS:

Plywood structure, oak veneer. Doors and pannels: oak veneer/ particle board. Inside shelve.

MADE TO ORDER: Finishes page 2

ACCESSORIES: No

ASSEMBLED PRODUCT: No REMOVABLE PRODUCT: No