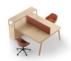

# Heldu Storage 3 doors

Among other possibilities, the Heldu desk collection offers several storage devices made of oak: mobile containers available with drawers and folders storage, as well as a furniture system whose ingenious design allows it to integrate with Heldu office desk