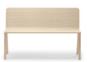

## Heldu Storage 2 doors

Among other possibilities, the Heldu desk collection offers several storage devices made of oak: mobile containers available with drawers and folders storage, as well as a furniture system whose ingenious design allows it to integrate with Heldu office desk

**CATEGORY:** 

Storage

**ENVIRONMENT:** 

Indoor

**APLICATIONS:** 

 $-\operatorname{CHR}$ 

PublicOffice

WEIGHT: 25 kg

MATERIALS:

Plywood structure, oak veneer. Doors and pannels: oak veneer/ particle board. Inside shelve.

MADE TO ORDER: Finishes to be specified.

ACCESSORIES: No

ASSEMBLED PRODUCT: No REMOVABLE PRODUCT: No