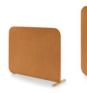

## Heldu Storage 2 doors

Among other possibilities, the Heldu desk collection offers several storage devices made of oak: mobile containers available with drawers and folders storage, as well as a furniture system whose ingenious design allows it to integrate with Heldu office desk

**CATEGORY:** 

Storage

**ENVIRONMENT:** 

Indoor

**APLICATIONS:** 

 $-\operatorname{CHR}$ 

PublicOffice

WEIGHT: 25 kg

MATERIALS:

Plywood structure, oak veneer. Doors and pannels: oak veneer/ particle board. Inside shelve.

MADE TO ORDER: Finishes to be specified.

ACCESSORIES: No

ASSEMBLED PRODUCT: No REMOVABLE PRODUCT: No