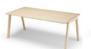

## Heldu Storage 2 doors

Among other possibilities, the Heldu desk collection offers several storage devices made of oak: mobile containers available with drawers and folders storage, as well as a furniture system whose ingenious design allows it to integrate with Heldu office desk

MATERIALS:

Plywood structure, oak veneer. Doors and pannels: oak veneer/ particle board. Inside shelve.

MADE TO ORDER: Finishes to be specified.

ACCESSORIES: No

ASSEMBLED PRODUCT: No REMOVABLE PRODUCT: No