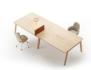

## Heldu Storage 2 doors

Among other possibilities, the Heldu desk collection offers several storage devices made of oak: mobile containers available with drawers and folders storage, as well as a furniture system whose ingenious design allows it to integrate with Heldu office desk

MATERIALS:

Plywood structure, oak veneer. Doors and pannels: oak veneer/ particle board. Inside shelve.

MADE TO ORDER: Finishes to be specified.

ACCESSORIES: No

ASSEMBLED PRODUCT: No REMOVABLE PRODUCT: No