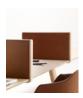

## Heldu Storage 2 doors

Among other possibilities, the Heldu desk collection offers several storage devices made of oak: mobile containers available with drawers and folders storage, as well as a furniture system whose ingenious design allows it to integrate with Heldu office desk

**CATEGORY:** 

Storage

**ENVIRONMENT:** 

Indoor

**APLICATIONS:** 

 $-\operatorname{CHR}$ 

PublicOffice

WEIGHT: 25 kg

MATERIALS:

Plywood structure, oak veneer. Doors and pannels: oak veneer/ particle board. Inside shelve.

MADE TO ORDER: Finishes to be specified.

ACCESSORIES: No

ASSEMBLED PRODUCT: No REMOVABLE PRODUCT: No