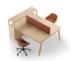

## Heldu Storage 2 doors

Among other possibilities, the Heldu desk collection offers several storage devices made of oak: mobile containers available with drawers and folders storage, as well as a furniture system whose ingenious design allows it to integrate with Heldu office desk