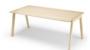

## Heldu Storage 2 doors

Among other possibilities, the Heldu desk collection offers several storage devices made of oak: mobile containers available with drawers and folders storage, as well as a furniture system whose ingenious design allows it to integrate with Heldu office desk

MATERIALS:

Plywood structure, oak veneer. Doors and pannels: oak veneer/ particle board. Inside shelve.

MADE TO ORDER: Finishes to be specified.

ACCESSORIES: No

ASSEMBLED PRODUCT: No REMOVABLE PRODUCT: No