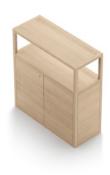

## Heldu Storage 2 doors

Among other possibilities, the Heldu desk collection offers several storage devices made of oak: mobile containers available with drawers and folders storage, as well as a furniture system whose ingenious design allows it to integrate with Heldu office desk

MATERIALS:

Plywood structure, oak veneer. Doors and pannels: oak veneer/ particle board. Inside shelve.

MADE TO ORDER: Finishes to be specified.

ACCESSORIES: No

ASSEMBLED PRODUCT: No REMOVABLE PRODUCT: No