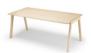

## Heldu Storage 2 doors

Among other possibilities, the Heldu desk collection offers several storage devices made of oak: mobile containers available with drawers and folders storage, as well as a furniture system whose ingenious design allows it to integrate with Heldu office desk

MATERIALS:

Plywood structure, oak veneer. Doors and pannels: oak veneer/ particle board. Inside shelve.

MADE TO ORDER: Finishes to be specified.

ACCESSORIES: No

ASSEMBLED PRODUCT: No REMOVABLE PRODUCT: No