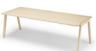

## Heldu Storage 2 doors

Among other possibilities, the Heldu desk collection offers several storage devices made of oak: mobile containers available with drawers and folders storage, as well as a furniture system whose ingenious design allows it to integrate with Heldu office desk

MATERIALS:

Plywood structure, oak veneer. Doors and pannels: oak veneer/ particle board. Inside shelve.

MADE TO ORDER: Finishes to be specified.

ACCESSORIES: No

ASSEMBLED PRODUCT: No REMOVABLE PRODUCT: No