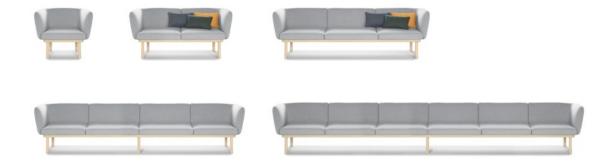

## Egon sofa

### 2 seats

A one to three-seater sofa system, with or without backs, that can be set up in numerous layouts and so adapt to all areas. The upholstery is held at the ends by curved wooden components.

CATEGORY:

### **Benches**

### Sofas