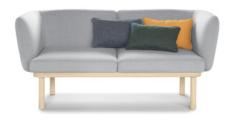

## Egon sofa

### 2 seats

A one to three-seater sofa system, with or without backs, that can be set up in numerous layouts and so adapt to all areas. The upholstery is held at the ends by curved wooden components.

CATEGORY:

#### **MATERIALS:**

Legs and frame in metal covered in oak. Back cushions in polyurethan foam for an optimal comfort. Cushions and seat in 2 layers foam. Fully upholstered in fabric or ecoleather.

MADE TO ORDER: Finishes and upholsteries to be specified.