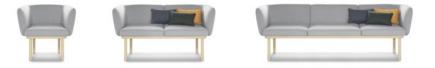

### 2 seats

A one to three-seater sofa system, with or without backs, that can be set up in numerous layouts and so adapt to all areas. The upholstery is held at the ends by curved wooden components.

CATEGORY:

### Sofas