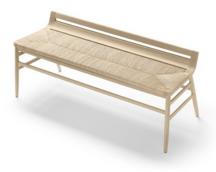

## Kimua Bench

### This bench completes Kimua collection seating propositions. It has solid oak legs and back. Hand thatched tabouda straw seat.

#### MATERIALS:

Solid oak legs and back. Hand thatched "tabouda" straw seat.

MADE TO ORDER: Finishes to be specified.

ACCESSORIES: No

ASSEMBLED PRODUCT: Yes

REMOVABLE PRODUCT: No

**CLEANING AND CARE INSTRUCTIONS:** Dry cloth. To avoid aerosol and spray products with silicone.