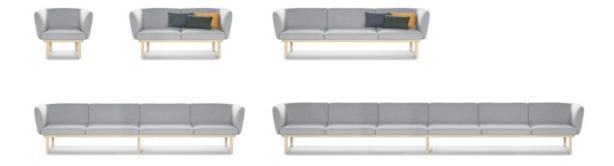

## Egon bench seat

## 2 seats

A one to three-seater bench seat system, or more according to your needs, that can be set up in numerous layouts and so adapt to all areas. The upholstery is held at the ends by curved wooden components.

### **Benches**

### Sofas