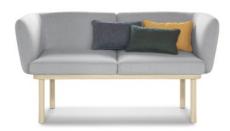

## Egon bench seat

## 2 seats

A one to three-seater bench seat system, or more according to your needs, that can be set up in numerous layouts and so adapt to all areas. The upholstery is held at the ends by curved wooden components.